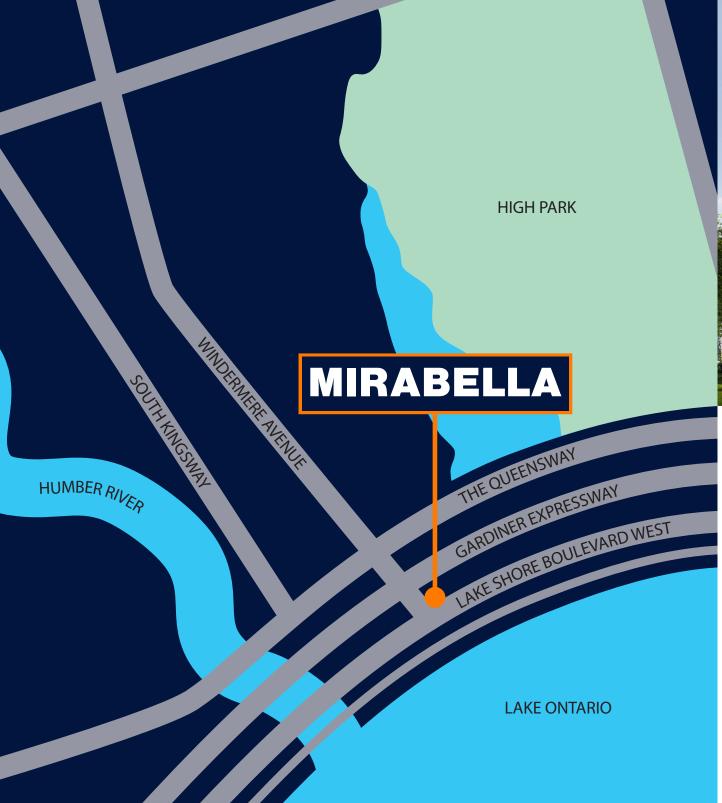

## **HIGHLIGHTS**

- · At the base of a new, 2 tower, 748 unit, luxury condo
- · 278 units in the condo to the East and 607 new units coming in the condo to the West
- · Extremely high daily vehicle traffic right across from the lake
- · Major throughway for cyclists and pedestrians
- · Visitor parking just north off of Windermere