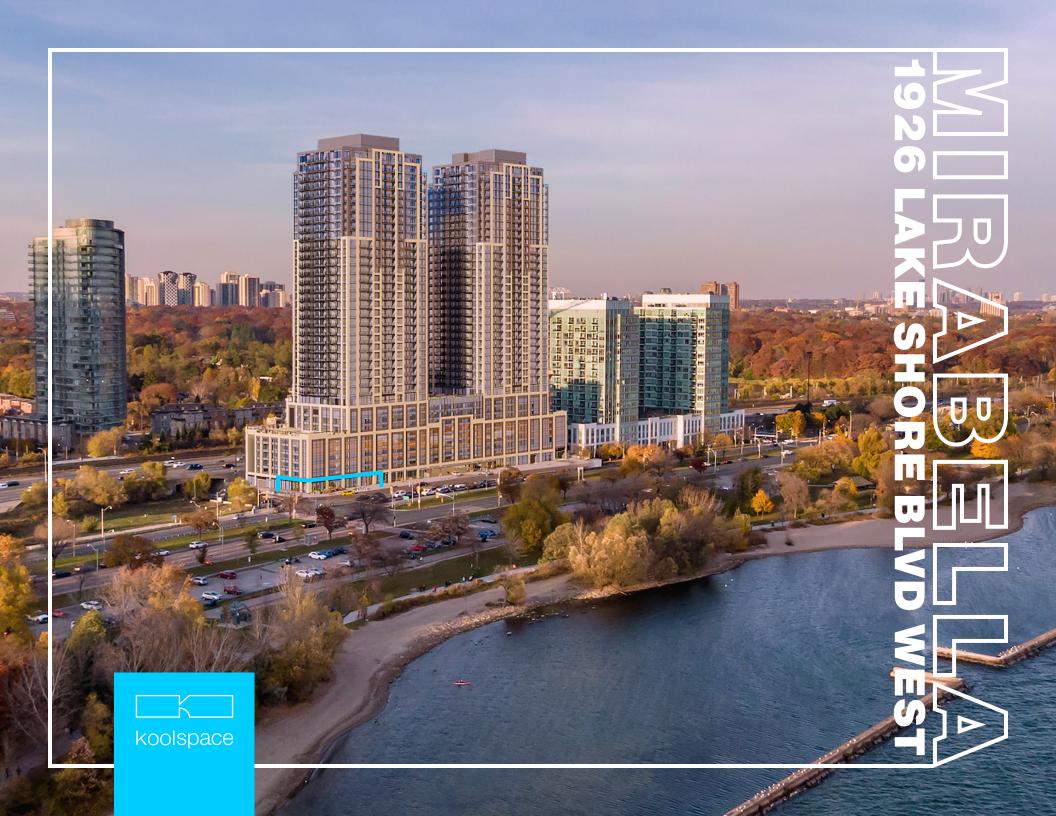

# **RETAIL SPACE**

AVAILABLE SPACE

3,391 SF divisible CORNER FRONTAGE

143 SF

ASKING RENT

\$45 /SF ADDITIONAL RENT

\$22.50 /SF

**POSSESSION** 

## **HIGHLIGHTS**

- · At the base of a new, 2 tower, 748 unit, luxury condo
- · 278 units in the condo to the East and 607 new units coming in the condo to the West
- · Extremely high daily vehicle traffic right across from the lake
- · Major throughway for cyclists and pedestrians
- · Visitor parking just north off of Windermere