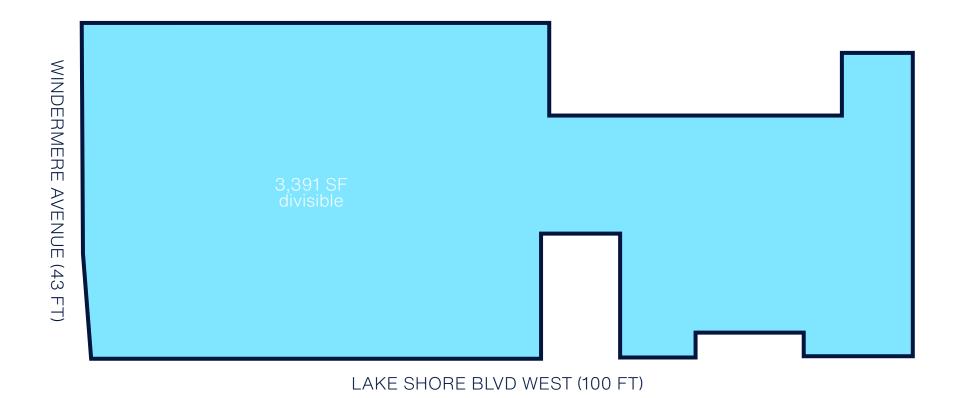

# **RETAIL SPACE**

AVAILABLE SPACE

3,391 SF divisible CORNER FRONTAGE

143 SF

ASKING RENT

\$45 /SF ADDITIONAL RENT

\$22.50 /SF

**POSSESSION** 

# **FLOOR PLAN**