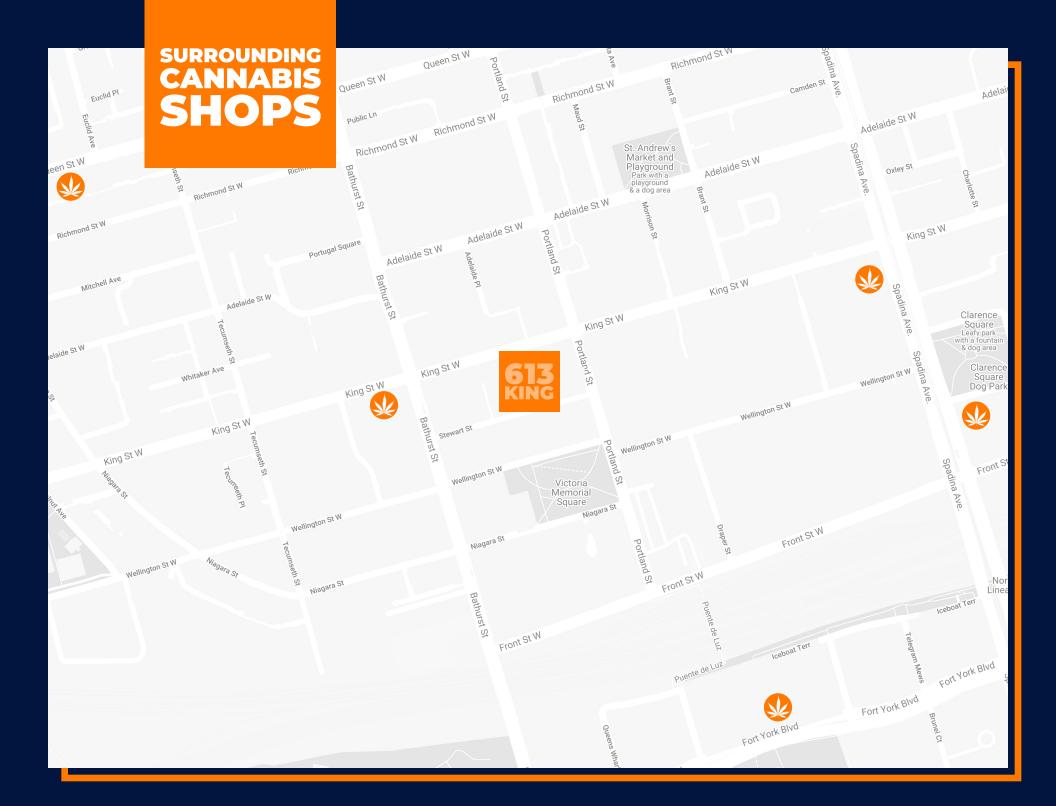

## HIGH LIGHTS

- Located in the heart of Downtown West
- Surrounded by residential, offices, bars and restaurants
- Two storey building with King Street frontage and excellent signage opportunities
- Newly renovated throughout
- King Street streetcar stop within the Transit Priority Corridor steps away at King and Portland

KING

STREET WEST