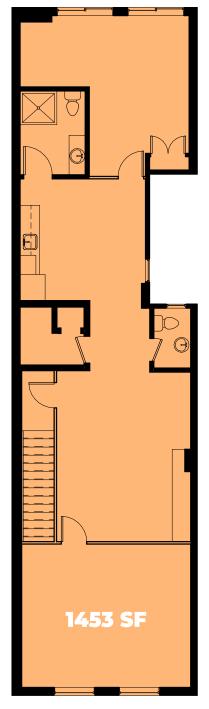

# \$

**SECOND FLOOR** FOR LEASE 1453 SF **KING WEST** PORTLAND CANNABIS BRGHT **OPEN CONCEPT** MODERN KOOLSPACE **RETAIL ESTATE** 

### Second Floor 1453 SF

**Possession** Immediate

• Term 10 years