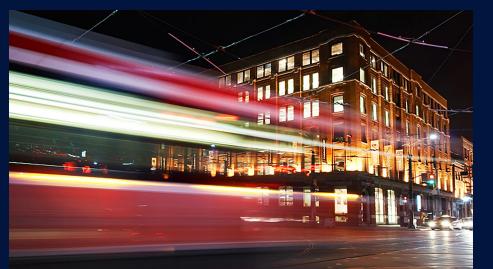

## HIGH LIGHTS

- Located in the heart of Downtown West
- Surrounded by residential, offices, bars and restaurants
- Two storey building with King Street frontage and excellent signage opportunities
- Newly renovated throughout
- King Street streetcar stop within the Transit Priority Corridor steps away at King and Portland

KING

STREET WEST