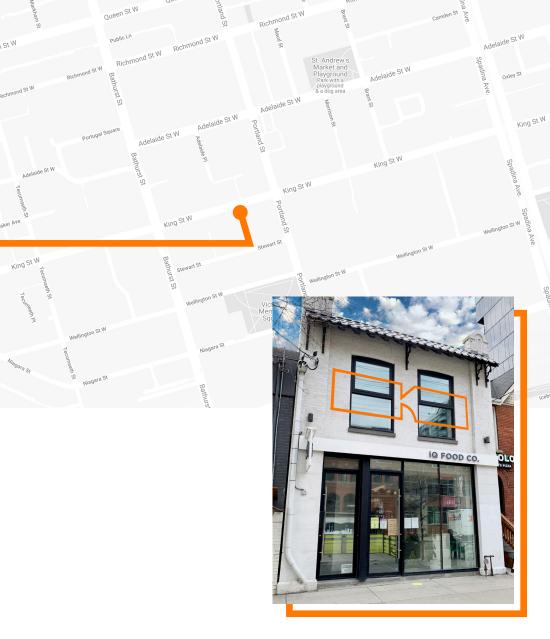

## HIGH LIGHTS

- Located in the heart of Downtown West
- Surrounded by residential, offices, bars and restaurants
- Two storey building with King Street frontage and excellent signage opportunities
- Newly renovated throughout
- King Street streetcar stop within the Transit Priority Corridor steps away at King and Portland