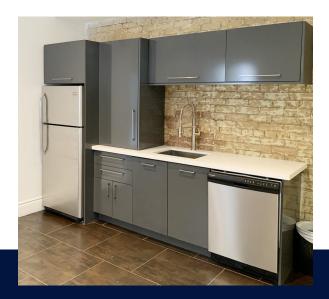

## HIGH LIGHTS

- Located in the heart of Downtown West
- Surrounded by residential, offices, bars and restaurants
- Two storey building with King Street frontage and excellent signage opportunities
- Newly renovated throughout
- King Street streetcar stop within the Transit Priority Corridor steps away at King and Portland