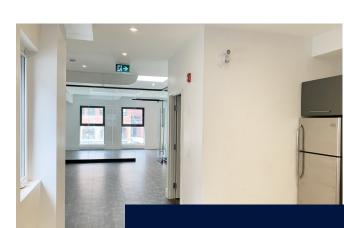

## HIGH LIGHTS

- Located in the heart of Downtown West
- Surrounded by residential, offices, bars and restaurants
- Two storey building with King Street frontage and excellent signage opportunities
- Newly renovated throughout
- King Street streetcar stop within the Transit Priority Corridor steps away at King and Portland