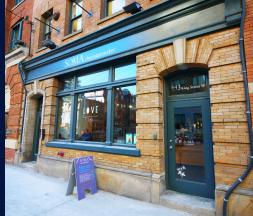

## HIGH LIGHTS

- Located in the heart of Downtown West
- Surrounded by residential, offices, bars and restaurants
- Two storey building with King Street frontage and excellent signage opportunities
- Newly renovated throughout
- King Street streetcar stop within the Transit Priority Corridor steps away at King and Portland