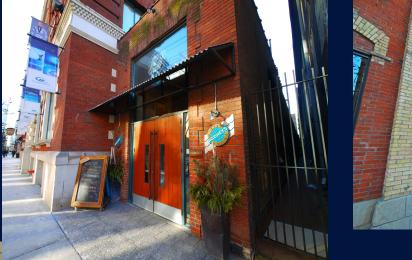

## HIGH LIGHTS

- Located in the heart of Downtown West
- Surrounded by residential, offices, bars and restaurants
- Two storey building with King Street frontage and excellent signage opportunities
- Newly renovated throughout
- King Street streetcar stop within the Transit Priority Corridor steps away at King and Portland