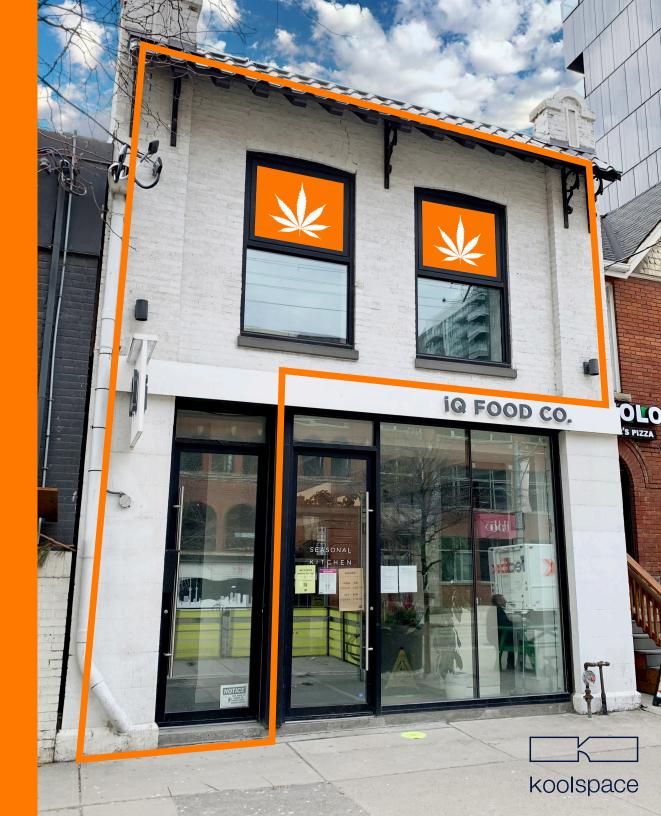

# \$

**SECOND FLOOR** FOR LEASE 1453 SF **KING WEST** PORTLAND CANNABIS BRGHT **OPEN CONCEPT** MODERN KOOLSPACE **RETAIL ESTATE** 

## HIGH LIGHTS

- Located in the heart of Downtown West
- Surrounded by residential, offices, bars and restaurants
- Two storey building with King Street frontage and excellent signage opportunities
- Newly renovated throughout
- King Street streetcar stop within the Transit Priority Corridor steps away at King and Portland

KING

STREET WEST