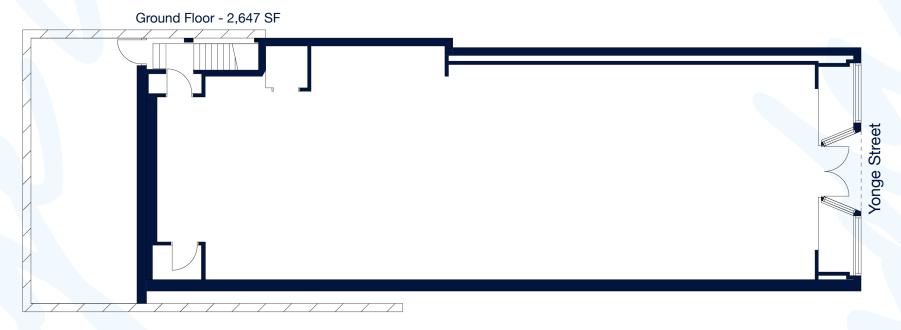

# Plans

#### Details

AVAILABLE SPACE Ground Floor Lower Level Total 2,647 SF 2,704 SF 5,351 SF

FRONTAGE

26FT on Yonge Street

NET RENT \$150.00/SF \$33,087.50/month

ADDITIONAL RENT

\$41.07/SF

\$9,059.36/month