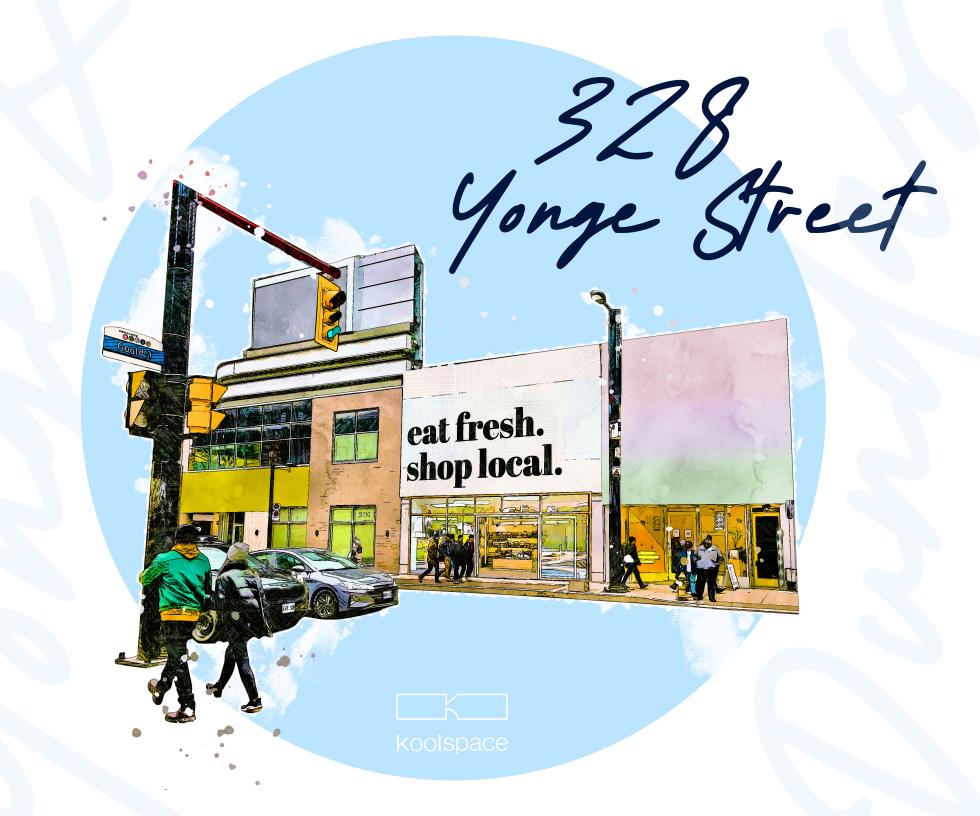

Steps from Dundas Square, flagship retail, restaurants, multiple forms of transit, office towers, residential buildings, education buildings and more...

328 Yonge Street