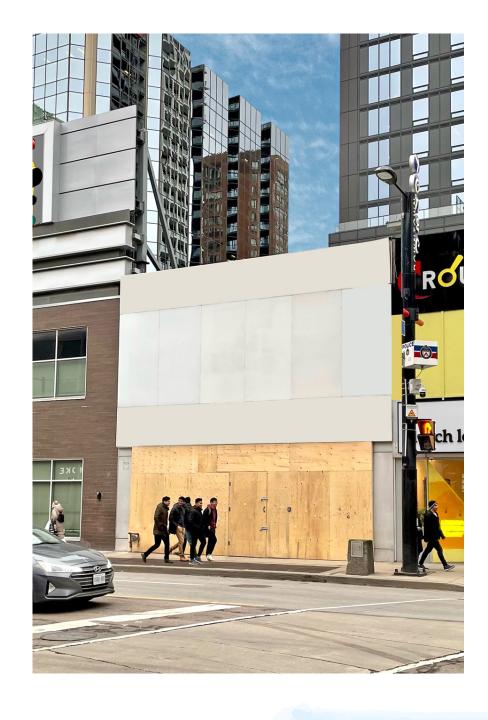

#### Details

AVAILABLE SPACE Ground Floor Lower Level Total 2,647 SF 2,704 SF 5,351 SF

FRONTAGE

26FT on Yonge Street

NET RENT \$150.00/SF \$33,087.50/month

ADDITIONAL RENT

\$41.07/SF

\$9,059.36/month

**POSSESSION** 

**Immediate** 

**TERM** 

10 Years

PREVIOUS TENANT 7 Eleven

**HIGHLIGHTS** 

In the heart of Toronto!

Two storey signage opportunuty