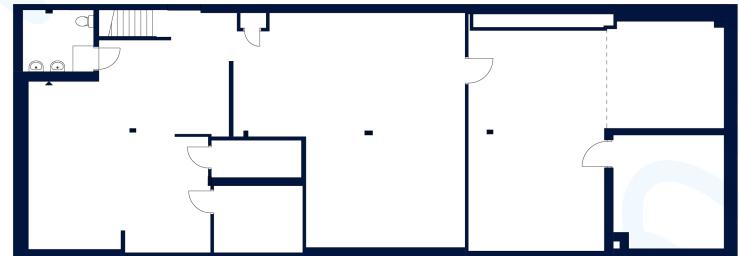

# Plans

#### Details

AVAILABLE SPACE Ground Floor Lower Level Total 2,647 SF 2,704 SF 5,351 SF

FRONTAGE

26FT on Yonge Street

NET RENT \$150.00/SF \$33,087.50/month

ADDITIONAL RENT

\$41.07/SF

\$9,059.36/month

**POSSESSION** 

**Immediate** 

**TERM** 

10 Years

PREVIOUS TENANT 7 Eleven

**HIGHLIGHTS** 

In the heart of Toronto!

Two storey signage opportunuty